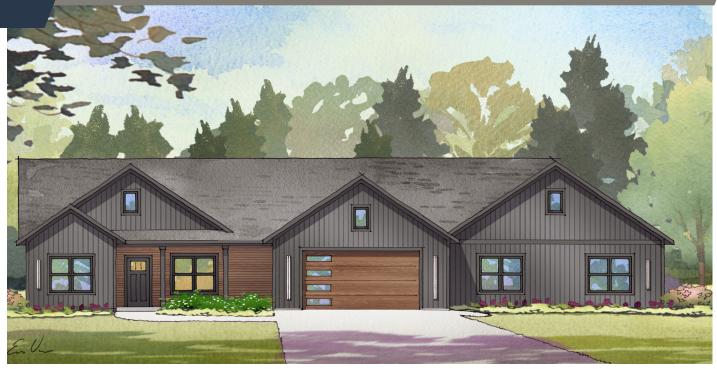

## 6011 SAVANNAH WAY MUSKEGON 49442

231.375.1519

5,343 SQUARE FEET 4 BEDROOMS 3 FULL 2 HALF BATH-ROOMS

CONTACT BUILDER FOR PRICE

Take US 31 North to the M-46 E/State Route 46 E/E Apple Avenue, Exit 114.Turn

right onto M-46 E/State Route 46 E/E Apple Avenue, Turn left onto Chatterson Road, (Peregrine Woods subdivision will be on your right). Turn right onto Savannah Way. House will be on the right. This exquisite ranch-style home seamlessly blends modern luxury with timeless charm. Designed for both comfort and entertaining, the heart of the home is an expansive 2,100 square foot great room, offering a dance floor, soaring ceilings, abundant custom lighting, and an open-concept layout perfect for hosting gatherings.